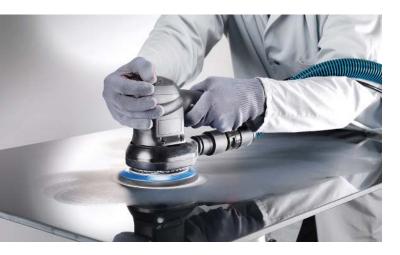

### the first choice for first-class wet sanding results

As a leading wet use abrasive, the 1913 siawat aluminium oxide series has been producing outstanding results for years thanks to such outstanding properties as high stock removal rates, optimal water resistance, long life and flexibility.

#### **Applications**

- Sanding off coatings and impurities
- Sanding out unevenness at the edges of repaired surfaces
- Flatting bodyfiller and primer filler
- Fine sanding primer filler
- Keying old and new lacquers
- Removal of paint runs, orange-peel effect and dust inclusions