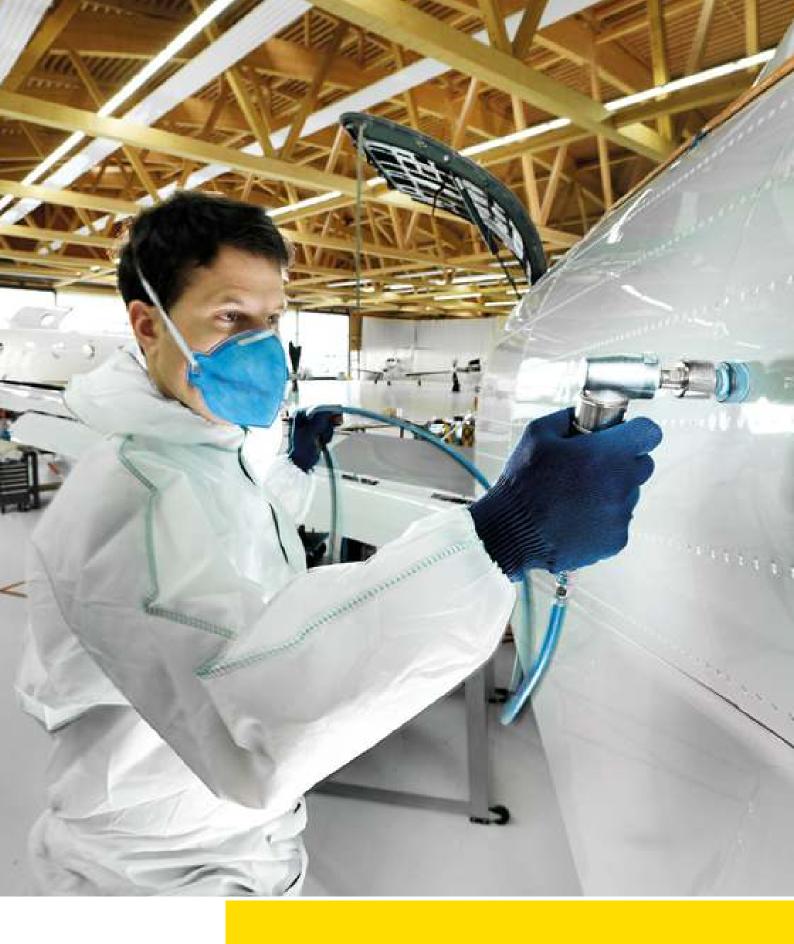

tant
- Highly adaptable to contours and shapes
- May be used wet or dry
- The market-leading wet abrasive for years

### **Product profile**

Grit type: Aluminium oxide

P1500 - P2500 Silicon carbide

Grit range: 60-2500

Backing: c-wt paper

P060 - P600 d-wt paper

Coating: Closed

bonding: Resin over resin

#### Use

















P060 - P1200

P800 - P2500



#### **Applications**

- Sanding off coatings and impurities
- Sanding out unevenness at the edges of repaired surfaces
- Flatting bodyfiller and primer filler
- Fine sanding primer filler
- Keying old and new lacquers
- Removal of paint runs, orange-peel effect and dust inclusions

### **Materials**

Colour; Primer filler; Primer coat; Epoxy primer coat; Old lacquer; Lacquer; Bodyfiller; Plastics

### **Technology**

siafast







**1913** siawat Aerospace



### the first choice for first-class wet sanding results

As a leading wet use abrasive, the 1913 siawat aluminium oxide series has been producing outstanding results for years thanks to such outstanding properties as high stock removal rates, optimal water resistance, long life and flexibility.

- Very even sanding pattern
- Highly water-resistant
- Highly adaptable to contours and shapes
- High stock removal with good finish
- May be used wet or dry

### **Product profile**

Aluminium oxide Grit type: Silicon carbide

Grit range: 60-2500 Backing: c-wt paper

d-wt paper

Coating: Closed bonding: Resin over resin P060 - P1200 P1500 - P2500

> P800 - P2500 P060 - P600

### Use























### **Applications**

- Flatting bodyfiller and primer fill