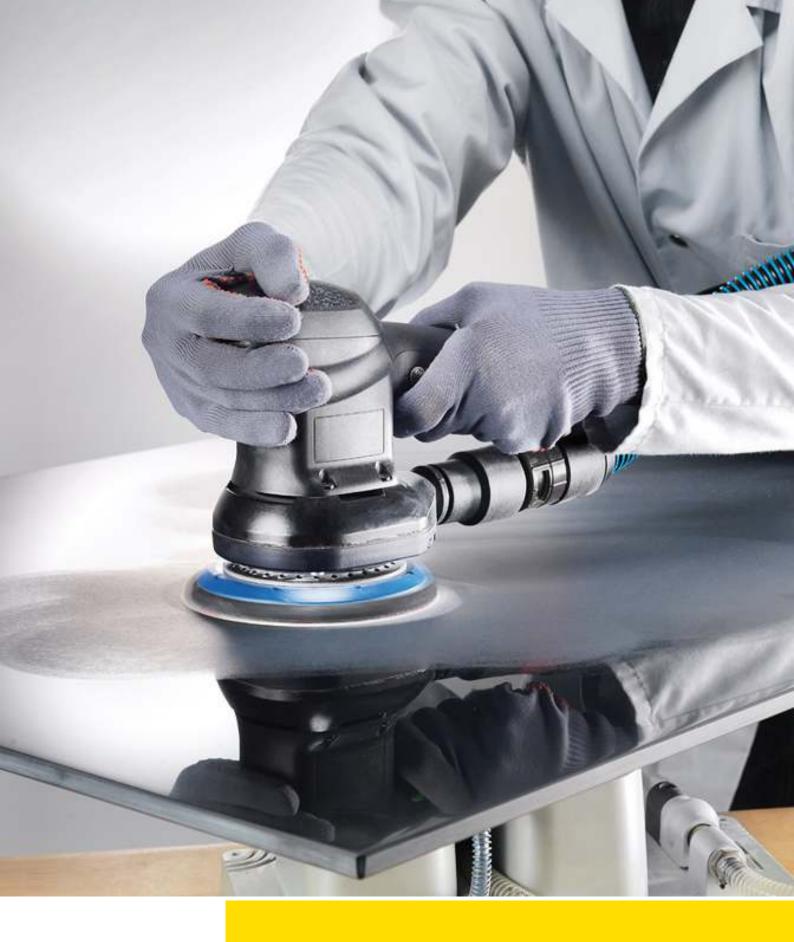

### the first choice for first-class wet sanding results

As a leading wet use abrasive, the 1913 siawat aluminium oxide series has been producing outstanding results for years thanks to such outstanding properties as high stock removal rates, optimal water resistance, long life and flexibility.

#### **Applications**

- Sanding off coatings and impurities
- Sanding out unevenness at the edges of repaired surfaces
- Flatting bodyfiller and primer filler
- Fine sanding primer filler
- Keying old and new lacquers
- Removal of paint runs, orange-peel effect and dust inclusions