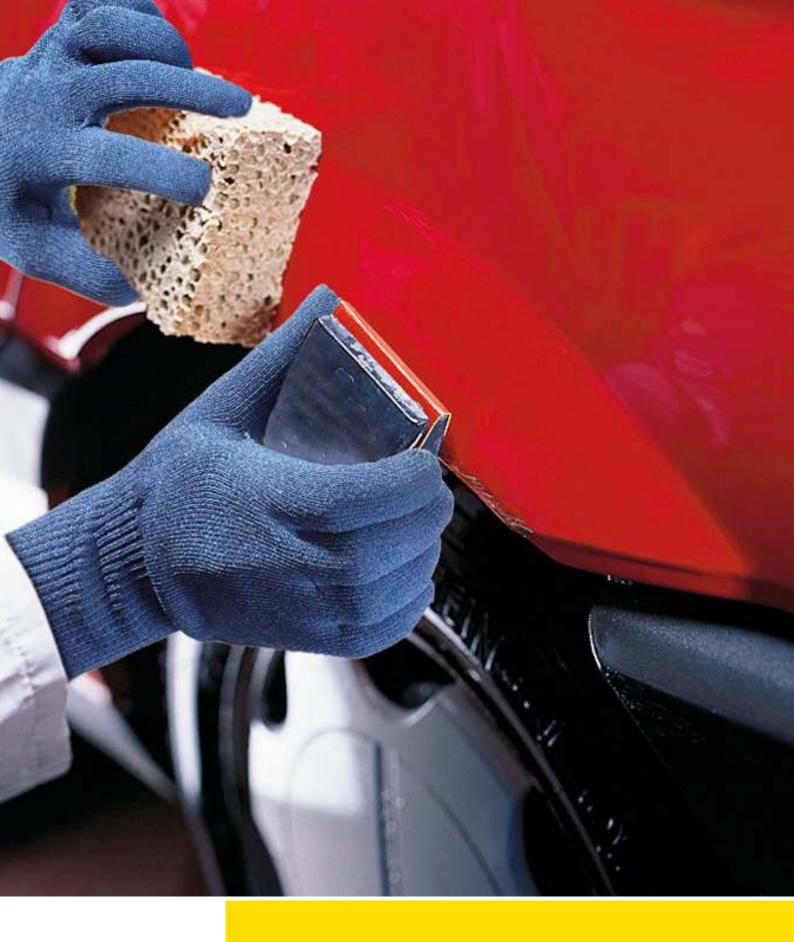

### the first choice for first-class wet sanding results

As a leading wet use abrasive, the 1913 siawat aluminium oxide series has been producing outstanding results for years thanks to such outstanding properties as high stock removal rates, optimal water resistance, long life and flexibility.

#### **Applications**

- Sanding off coatings and impurities
- Sanding out unevenness at the edges of repaired surfaces
- Flatting bodyfiller and primer filler
- Fine sanding primer filler
- Keying old and new lacquers
- Removal of paint runs, orange-peel effect and dust inclusions