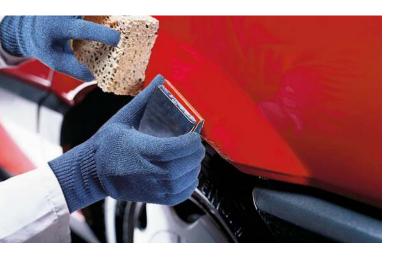

### the first choice for first-class wet sanding results

As a leading wet use abrasive, the 1913 siawat aluminium oxide series has been producing outstanding results for years thanks to such outstanding properties as high stock removal rates, optimal water resistance, long life and flexibility.

### **Applications**

- Flatting bodyfiller and primer filler
- Scuffing of old and new lacquers for blending
- Removal of paint runs, orange-peel effect and dust inclusions
- Fine sanding of paints, lacquers and filler
- Intermediate sanding
- Keying